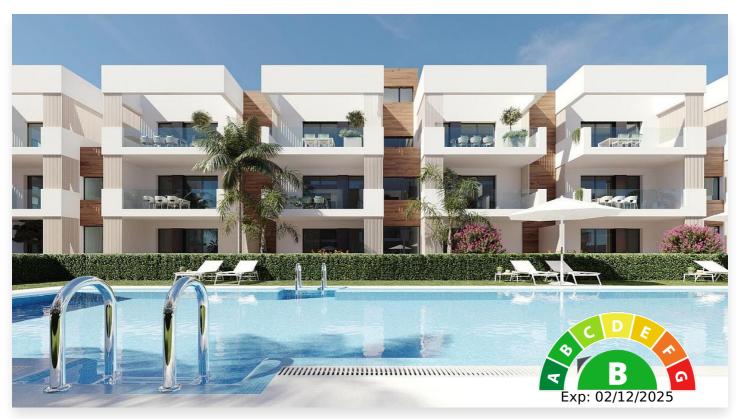

## Apartment in San Pedro del Pinatar

243,900 €

P H

Reference: N8079 Bedrooms: 2 Bathrooms: 2 Plot Size: 19m<sup>2</sup> Build Size: 84m<sup>2</sup>













## Location: San Pedro del Pinatar

NEW BUILD RESIDENTIAL IN SAN PEDRO DEL PINATAR

New Build residential complex of modern apartments and penthouses in San Pedro Del Pinatar.

Apartments and penthouses with 2 and 3 bedrooms, 2 bathrooms, with open plan kitchen with living area, large terraces, fitted wardrobes, fully equipped bathrooms, terraces.

Ground floor apartments has aprivate garden and top floor penthouses has private solarium.

Each property has underground parking with storage rooms

Landscaping and gardening in the common areas with a careful selection of species appropriate for the area. Complete installation of swimming pool with gresite finish, built-in lighting and with purification system and equipment in a built-in, floor-recessed cabin.

San Pedro del Pinata