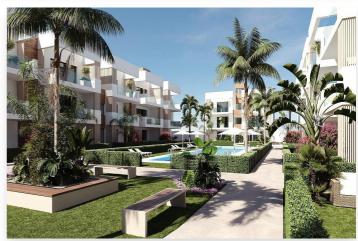

Ground floor apartments has aprivate garden and top floor penthouses has private solarium.

Each property has underground parking with storage rooms

Landscaping and gardening in the common areas with a careful selection of species appropriate for the area. Complete installation of swimming pool with gresite finish, built-in lighting and with purification system and equipment in a built-in, floor-recessed cabin.