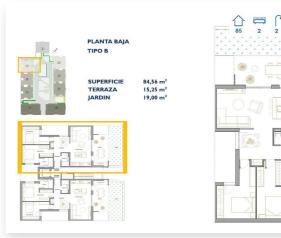

## Apartment in San Pedro del Pinatar

243,900 €

P H

Reference: N8079 Bedrooms: 2 Bathrooms: 2 Plot Size: 19m<sup>2</sup> Build Size: 84m<sup>2</sup>

Ground floor apartments has aprivate garden and top floor penthouses has private solarium.

Each property has underground parking with storage rooms

Landscaping and gardening in the common areas with a careful selection of species appropriate for the area. Complete installation of swimming pool with gresite finish, built-in lighting and with purification system and equipment in a built-in, floor-recessed cabin.

#### **Features**

Garden Near bus route gated

Number of Parking Spaces: 1 Near Schools

Air Conditioning: Pre-Installed Near Commercial Center Double Bedrooms: 2

Location: Coastal, Urbanisation Useable Build Space: 74 Msq.