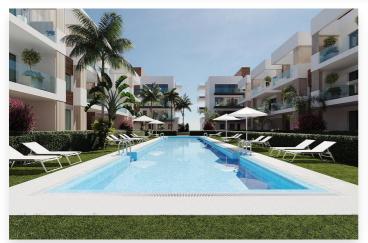

Ground floor apartments has aprivate garden and top floor penthouses has private solarium.

Each property has underground parking with storage rooms

Landscaping and gardening in the common areas with a careful selection of species appropriate for the area. Complete installation of swimming pool with gresite finish, built-in lighting and with purification system and equipment in a built-in, floor-recessed cabin.

# Features:

Communal Pool