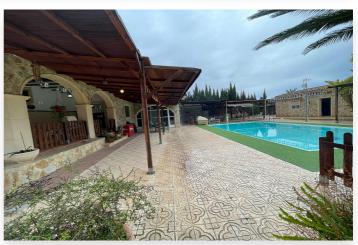

## **Location: Elche**

We present a unique opportunity for families: This exclusive chalet, located in a gated residential area, is the perfect place for those seeking a peaceful and secure environment. With a total of 600 m<sup>2</sup> built, all legally documented and registered, this property stands out for its spaciousness and versatility. The main house, with over 400 m<sup>2</sup>, features 4 bedrooms, with the possibility to add more, 2 bathrooms, 2 kitchens, and 2 living rooms, one of which is over 70 m<sup>2</sup>, ideal for family gatherings or events. Additionally, the property includes a sauna, perfect for relaxation and well-being. As an annex, there is a 90 m<sup>2</sup> warehouse, offering many possibilities, such as creating a business or office space. The exterior features a large 50 m<sup>2</sup> swimming pool, with a fountain, making it the ideal venue for private events. There is also parking for up to 4 cars, a barbecue area, and another storage space. The residential area offers direct access to sports facilities, such as a tennis court and a football field, adding extra value for those who enjoy physical activity. With a 2,500 m<sup>2</sup> plot, the property is in very good condition. Its location provides quick access to the highway, and it is only a 5-minute drive to all services and the center of Crevillente. Additionally, it is just 25 minutes from Murcia, Alicante, the airport, and the beaches of the Costa Blanca, making it an ideal place to live and enjoy the surroundings. If you are looking for a unique opportunity, this is your home. Don't hesitate to contact us for more information or to schedule a visit!