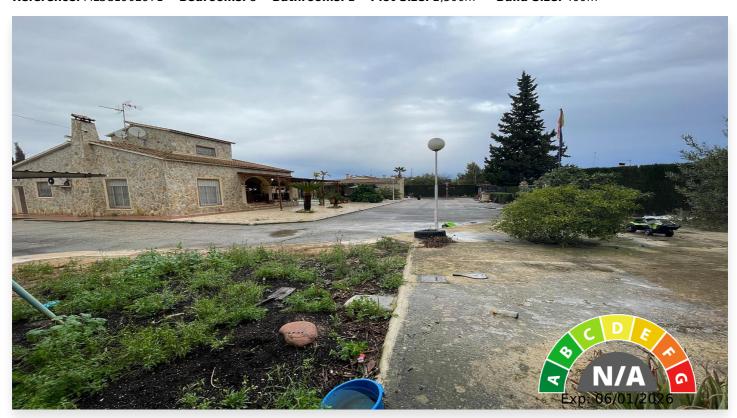

Villa in Elche 410,000 €

Reference: MLSC1902971 Bedrooms: 5 Bathrooms: 2 Plot Size: 2,500m<sup>2</sup> Build Size: 400m<sup>2</sup>

## **Location: Elche**

We present a unique opportunity for families: This exclusive chalet, located in a gated residential area, is the perfect place for those seeking a peaceful and secure environment. With a total of 600 m<sup>2</sup> built, all legally documented and registered, this property stands out for its spaciousness and versatility. The main house, with over 400 m<sup>2</sup>, features 4 bedrooms, with the possibility to add more, 2 bathrooms, 2 kitchens, and 2 living rooms, one of which is over 70 m<sup>2</sup>, ideal for family gatherings or events. Additionally, the property includes a sauna, perfect for relaxation and well-being. As an annex, there is a 90 m<sup>2</sup> warehouse, offering many possibilities, such as creating a business or office space. The exterior features a large 50 m<sup>2</sup> swimming pool, with a fountain, making it the ideal venue for private events. There is also parking for up to 4 cars, a barbecue area, and another storage space. The residential area offers direct access to sports facilities, such as a tennis court and a football field, adding extra value for those who enjoy physical activity. With a 2,500 m<sup>2</sup> plot, the property is in very good condition. Its location provides quick access to the highway, and it is only a 5-minute drive to all services and the center of Crevillente. Additionally, it is just 25 minutes from Murcia, Alicante, the airport, and the beaches of the Costa Blanca, making it an ideal place to live and enjoy the surroundings. If you are looking for a unique opportunity, this is your home. Don't hesitate to contact us for more information or to schedule a visit!